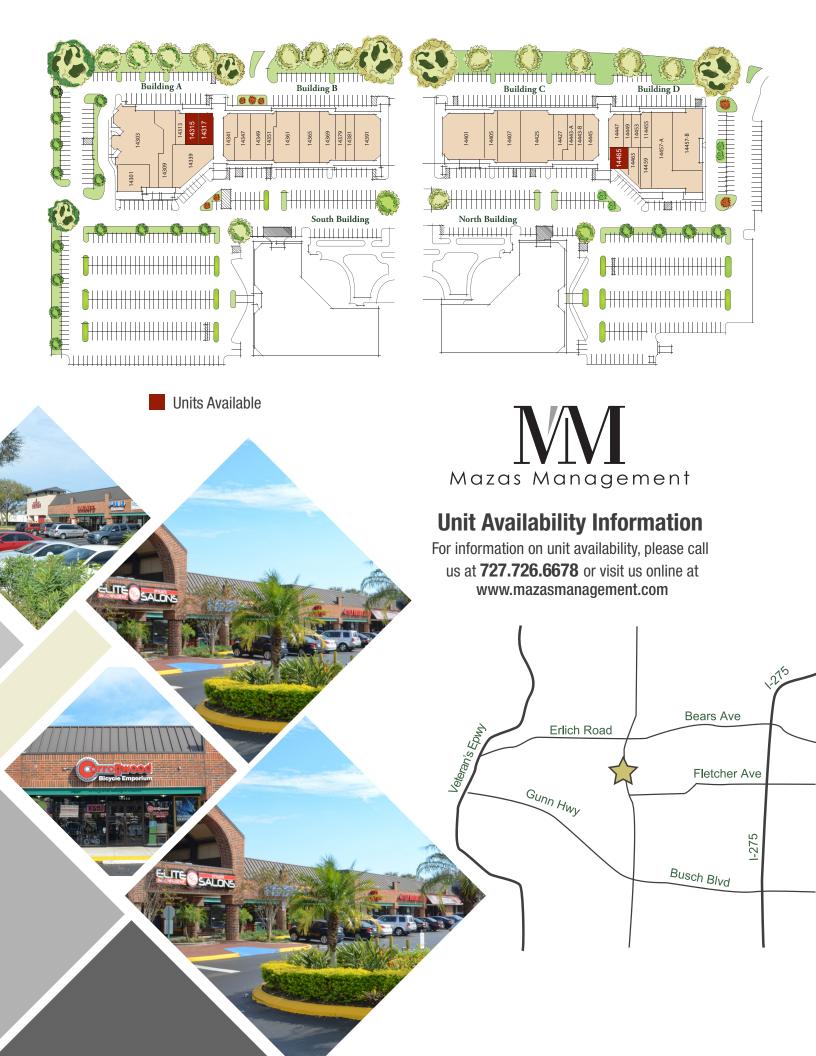

## **Availability**

| Sq. Ft. | #       | Base Rent  | CAM's  |
|---------|---------|------------|--------|
| 2,085   | 14315   | Negotiable | \$8.50 |
| 1,866   | 14317   | Negotiable | \$8.50 |
| 3,951   | 14315-7 | Negotiable | \$8.50 |
| 1,500   | 14465   | Negotiable | \$8.50 |

#### 14303 - 14463 North Dale Mabry Hwy

Tampa, FL. 33618 (East side of N. Dale Mabry Hwy.)

Site Summary 105,500 Square Feet

This report displays data from the Summary and Tenant Ledger pages for Leases.

| Unit    | Lease Name                       | Total Area |
|---------|----------------------------------|------------|
| 14303   | GrillSmith Restaurant Group Inc. | 7,500      |
| 14309   | TREK Bicycles                    | 5,610      |
| 14313   | Toki Corporation                 | 1,490      |
| 14315   | AVAILABLE                        | 2,085      |
| 14317   | AVAILABLE                        | 1,866      |
| 14339   | Salon Carrollwood                | 4,626      |
| 14341   | Agape Jewelers                   | 1,765      |
| 14347   | BrightNow Dental                 | 3,309      |
| 14349   | Code Ninja                       | 1,787      |
| 14351   | Migak Wine Bistro                | 1,500      |
| 14361   | My Shower Door                   | 2,279      |
| 14365   | Cold Stone Creamery              | 2,500      |
| 14367   | Original Mattress Firm           | 3,000      |
| 14369   | Tate & Tilly Too                 | 3,420      |
| 14379   | Wonder Waffle                    | 1,320      |
| 14381   | Barbershop                       | 1,335      |
| 14391   | Crafty Crab                      | 5,278      |
| 14401   | Kobe Japanese Hibachi            | 8,467      |
| 14407   | Suncoast Skin Solutions          | 1,700      |
| 14417   | South Beach Tan Co.              | 2,300      |
| 14425   | The Little Play Place            | 4,000      |
| 14427   | The Running Center               | 1,863      |
| 14441   | Mathnasium of Carrollwood        | 1,165      |
| 14443-A | H & R Block                      | 2,309      |
| 14443-B | Mr. Smoke Shop                   | 1,298      |
| 14445   | Renzo's Argentian Steakhouse     | 2,340      |
| 14447   | The Edge Salon by Mystic Hair    | 1,500      |
| 14449   | Helios Medical Supplies          | 1,800      |
| 14455   | Solar Nails                      | 975        |
| 14457-A | Once Upon A Child                | 6,263      |
| 14457-B | Clory Days                       | 7,137      |
| 14459   | Once Upon A Child                | 2,340      |
| 14463   | Pilates of Tampa                 | 1,840      |
| 14465   | AVAILABLE                        | 1,500      |