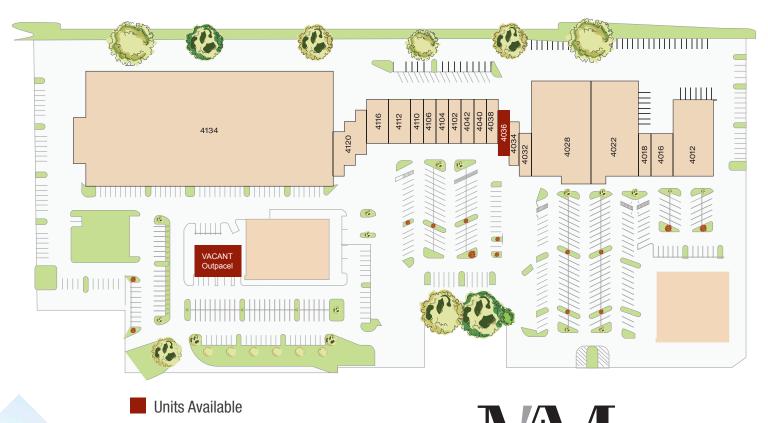

### **Grand Trinty Plaza Retail**

4010 - 4134 Little Road

New Port Richey, FL 34655

Site Summary 90,000 Square Feet

This report displays data from the Summary and Tenant Ledger pages for Leases.

| Suite       | Lease Name             | Total Area |
|-------------|------------------------|------------|
| 4010        | Cadence Bank           | 2,100      |
| 4012        | The Kidz Club          | 10,500     |
| 4014 & 4016 | Taso Italiano          | 3,200      |
| 4018        | Mr. Smoke Shop         | 1,600      |
| 4022        | USPS Annex             | 16,934     |
| 4028        | Powerhouse Gym         | 19,140     |
| 4032        | Venus Nail Spa         | 1,400      |
| 4034        | Suncoast Wine & Liquor | 1,600      |
| 4036        | AVAILABLE              | 1,600      |
| 4038 & 4040 | Grand Trinity Cafe     | 3,200      |
| 4042        | Head 2 Toe Hair Salon  | 1,600      |
| 4102        | The Medicine Shop      | 1,600      |
| 4104        | Smile Design Dentistry | 1,600      |
| 4106        | Molly Malone's         | 2,800      |
| 4110        | Leos Barbershop        | 1,600      |
| 4112        | Music Matters          | 3,600      |
| 4114        | Barksuds               | 1,600      |
| 4116        | Ingram's Karate        | 3,200      |
| 4120        | Koizi Hibachi & Sushi  | 4,800      |
| Grass Pad   | AVAILABLE              | 6,000      |