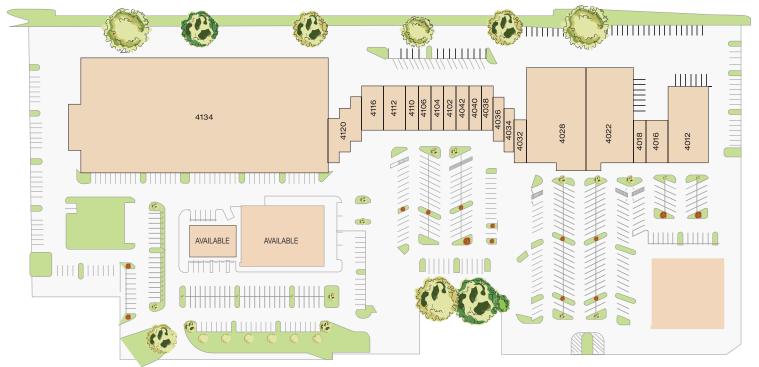

#### **Availability**

| Sq. Ft. | #    | Base Rent  | CAM's  |
|---------|------|------------|--------|
| 16,240  | 4132 | Negotiable | \$4.80 |
| 1,600   | 4036 | Negotiable | \$4.80 |
| 1,600   | 4102 | Negotiable | \$4.80 |

#### 4010 - 4134 Little Road

New Port Richey, FL 34655

Site Summary 90,000 Square Feet

This report displays data from the Summary and Tenant Ledger pages for Leases.

Generated On: 08/24/2015

| Suite | Lease Name                   | Total Area |
|-------|------------------------------|------------|
| 4010  | Cadence Bank                 | 2,100      |
| 4012  | Banyan Pediatric Care Center | 1,600      |
| 4028  | Fitness 360 Trinity          | 19,140     |
| 4032  | Venus Nail Spa               | 1,400      |
| 4034  | Suncoast Wine & Spirits      | 1,600      |
| 4038  | Grand Trinity Cafe           | 1,600      |
| 4042  | Hair Salon                   | 1,120      |
| 4102  | AVAILABLE                    | 1,600      |
| 4104  | Smile Design Dental          | 1,600      |
| 4106  | Irish Pub                    | 2,800      |
| 4116  | Ingram's Karate              | 3,200      |
| 4120  | Hibachi Restaurant           | 4,800      |
| 4110  | Leos Barbershop              | 1,600      |
| 4112  | Music Matters                | 3,600      |
| 4132  | AVAILABLE                    | 17,130     |
| 4036  | AVAILABLE                    | 1,600      |
| 4022  | USPS (116375-003)            | 16,934     |