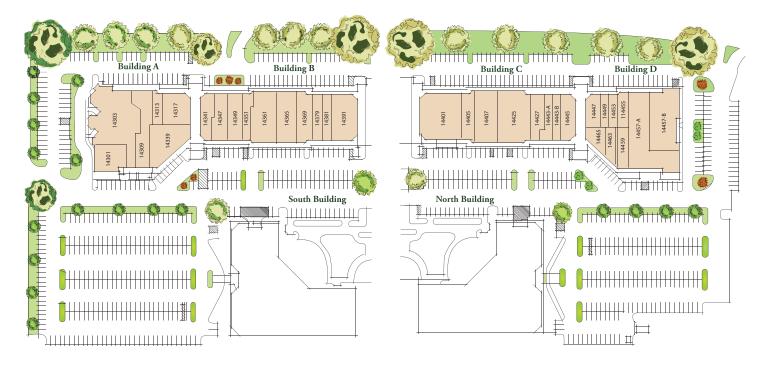

| Unit    | Lease Name                    | Total Area |
|---------|-------------------------------|------------|
| 14303   | GrillSmith Restaurant         | 7500       |
| 14309   | David's World Cyclery         | 5610       |
| 14313   | Toki Sushi                    | 1490       |
| 14315   | Once Upon a Child             | 3951       |
| 14339   | Elite Salon Studios           | 4626       |
| 14341   | Agape Jewelers                | 1765       |
| 14347   | Brightnow Dental              | 3309       |
| 14349   | Code Ninja                    | 1787       |
| 14351   | Genuino Italian Cafe          | 1500       |
| 14361   | My Shower Door                | 2279       |
| 14365   | Available                     | 2500       |
| 14367   | Sprint Wireless               | 3000       |
| 14369   | Tate & Tilly Too              | 3420       |
| 14379   | Wonder Waffle                 | 1320       |
| 14381   | Barbershop                    | 1335       |
| 14391   | Crafty Crab Seafood Resturant | 5278       |
| 14401   | Kobe Japanese Steakhouse      | 8467       |
| 14407   | Fitlife Foods                 | 1700       |
| 14417   | South Beach Tan               | 2300       |
| 14425   | Little Play Place             | 4000       |
| 14427   | The Running Center            | 1863       |
| 14441   | Mathnasium of Carrollwood     | 1165       |
| 14443-A | H & R Block                   | 2309       |
| 14443-B | Mr Smoke                      | 1298       |
| 14445   | Renzos Argentien Resturant    | 2340       |
| 14447-A | Spa & Salon at Mystic Hair    | 1600       |
| 14449   | Suncoast Medical Supplies     | 1800       |
| 14455   | Solar Nails                   | 975        |
| 14457-A | Ingram's Karate (GP)          | 6263       |
| 14457-B | Glory Days Restaurant         | 7137       |
| 14459   | Fred Astaire Dance Studio     | 2340       |
| 14463   | IMX Pilates                   | 2300       |
| 14465   | Sing-a-rama                   | 1500       |